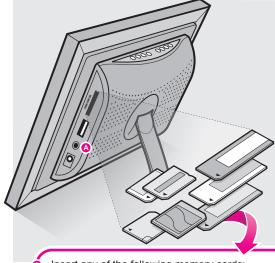

Insert any of the following memory cards: Secure Digital (SD); MMC; RS-MMC\*; Memory Stick (MS); Memory Stick Pro; Memory Stick Duo\*; and Memory Stick **Pro Duo** \* adapter required

Quality wood frame